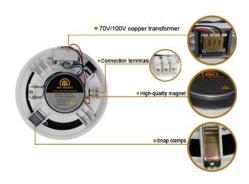

Built-in multi-tapped transformer for 100/70V constant voltage connection with 3W and 6W available. Its frame-mounted spring-loaded clamps provide secure, low-noise connections and easy installation.

Tel.: +86 20 39388220 Web: <u>http://www.rhaudiopa.com/</u>