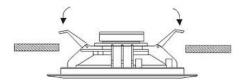

### **Tips of Installation:**

Retract the 2 Snap Clamps on the speaker into their open position. Then push the speaker up through the ceiling opening.

When Clamp Arms press against the ceiling, the Snap Clamps will rotate and clamp down closed to the ceiling surface.