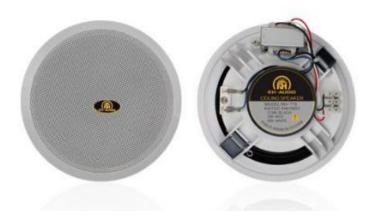

#### **Description**

This <u>RH-AUDIO</u> 6" Dual Cone Ceiling Speaker RH-T13 has compact size design and attractive appearance with economical cost.

Widely used in evacuation, public address and background music applications. It is ideal for areas such shopping centres, hotels and large indoor public areas or indeed any area where background music and paging is common and therefore excellent audio reproduction is critical.

Spray-painted steel protection grille comes against rust and oxidization.

Compact enclosure made of high-quality ABS material finished in white color ensures its long life service.

It enjoys 6W dual cone dynamic loudspeaker drive providing high performance with a wider frequency response range and improved speech intelligibility.