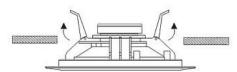

### **Tips of Installation:**

Retract the 2 Snap Clamps on the speaker into their open position. Then push the speaker up through the ceiling opening.

When Clamp Arms press against the ceiling, the Snap Clamps will rotate and clamp down closed to the ceiling surface.