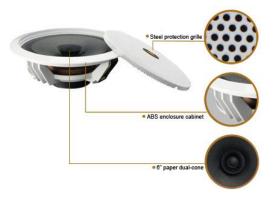

Spray-painted steel protection grille comes against rust and oxidization.

Compact enclosure made of high-quality ABS material finished in white color ensures its long life service.

It enjoys 6W dual cone dynamic loudspeaker drive providing high performance with a wider frequency response range and improved speech intelligibility.