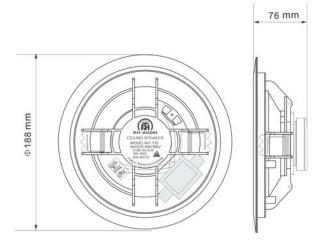

### **Product Details:**

# **Specifications of <u>6" Dual Cone Ceiling Speaker RH-T13</u>:**

Tel.: +86 20 39388220 Web: <u>http://www.rhaudiopa.com/</u>

| Model               | RH-T13                                                                 |
|---------------------|------------------------------------------------------------------------|
| Rated Power         | 3W/6W                                                                  |
| Line Voltage        | 100V                                                                   |
| Frequency Response  | 110Hz-15KHz                                                            |
| Sensitivity(1w,1 n) | 90±3 dB                                                                |
| Hole for mount ing  | ф 170mm                                                                |
| Dimension           | ф 188*76mm                                                             |
| Finished            | Baffle & Enclosure: ABS resin; Grille & Mounting Hardware Steel alloy. |
| Mounting Meth od    | Frame-mounted spring-loaded clamps                                     |
| Speaker Unit        | 6" dual-cone,paper                                                     |
| Weight              | 0.75Kg                                                                 |